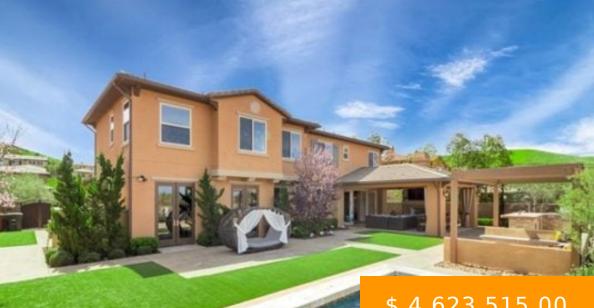

## **28750 MARTINGALE DR, SAN** JUAN CAPISTRANO, CA 92675, USA

https://alphablue.published.website

Modern Equestrian Farmhouse in the Award winning Oaks Farms community, located in historic San Juan Capistrano. Popular open floor plan with dramatic vaulted reclaimed beamed ceilings and 2 statement piece crystal chandeliers in main living area, 10 foot ceilings throughout remaining areas along with walls of glass that seamlessly blend indoor and outdoor living, gourmet...

## \$ 4,623,515.00